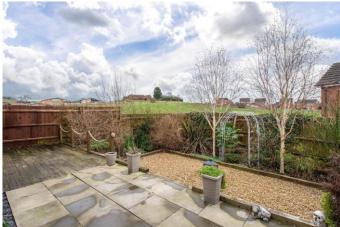

Moving outside the property enjoys a low maintenance rear garden laid to paved patio, decking, gravelled area which wraps around to the side and well stocked planted borders to fenced boundaries and a side access gate.