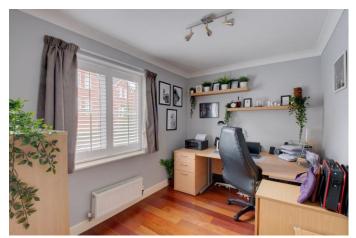

The property is approached via a gated fore-garden with a large driveway to the right hand side and access to the detached double garage fitted with electrical sockets and lighting.

Once inside the welcoming and spacious accommodation briefly comprises: Entrance hall, ground floor WC, lounge with feature fireplace with French doors to conservatory, contemporary breakfast kitchen with breakfast bar and integrated fridge/freezer, dishwasher, oven, hob and extractor, utility room, snug/family room, and a generous study to complete the ground floor.

## **Details:**

Hall

Downstairs WC Lounge: 17'5" × 10'10" (5.3m × 3.3m) Conservatory: 10'6" × 13'6" (3.2m × 4.11m) Kitchen: 16'2" × 13'3" (4.93m × 4.04m) Utility Room: 6'5" × 5'5" (1.96m × 1.65m) Snug/Family Room 9'6" × 10'4" (2.9m × 3.15m) Study: 7'7" × 10'4" (2.3m × 3.15m)