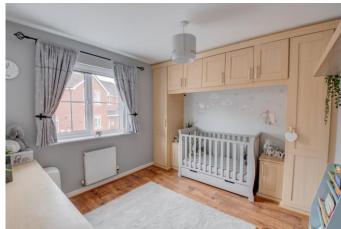

Rising upstairs the first-floor gallery landing has door radiating off to: Master bedroom with fitted wardrobes/furniture and en suite shower room, double bedroom two, double bedroom three with fitted wardrobes, bedroom four, and a family bathroom suite with shower over bath.

**First Floor Landing** 

Master Bedroom: 11' x 17'6" (3.35m x 5.33m)

**En Suite:** 8'2" x 5'5" (2.5m x 1.65m)

Bedroom Two: 9'4" x 13'5" (2.84m x 4.1m)

Bedroom Three: 10'4" x 9'8" (3.15m x 2.95m)

Bedroom Four: 10'4" x 7'8" (3.15m x 2.34m)