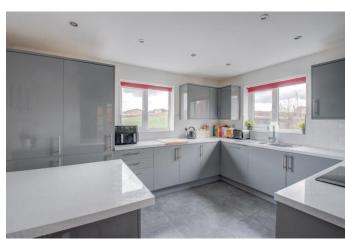

The property is approached via a gated fore-garden with a large driveway to the right hand side and access to the detached double garage fitted with electrical sockets and lighting.

Once inside the welcoming and spacious accommodation briefly comprises: Entrance hall, ground floor WC, lounge with feature fireplace with French doors to conservatory, contemporary breakfast kitchen with breakfast bar and integrated fridge/freezer, dishwasher, oven, hob and extractor, utility room, snug/family room, and a generous study to complete the ground floor.

## **Details:**

Hall

Downstairs WC Lounge: 17'5" × 10'10" (5.3m × 3.3m) Conservatory: 10'6" × 13'6" (3.2m × 4.11m) Kitchen: 16'2" × 13'3" (4.93m × 4.04m) Utility Room: 6'5" × 5'5" (1.96m × 1.65m) Snug/Family Room 9'6" × 10'4" (2.9m × 3.15m) Study: 7'7" × 10'4" (2.3m × 3.15m)