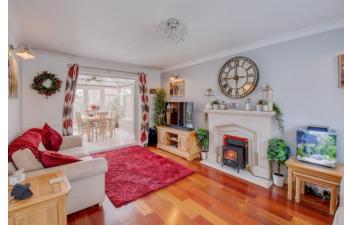

The property is approached via a gated fore-garden with a large driveway to the right hand side and access to the detached double garage fitted with electrical sockets and lighting.

Once inside the welcoming and spacious accommodation briefly comprises: Entrance hall, ground floor WC, lounge with feature fireplace with French doors to conservatory, contemporary breakfast kitchen with breakfast bar and integrated fridge/freezer, dishwasher, oven, hob and extractor, utility room, snug/family room, and a generous study to complete the ground floor.

## **Details:**

Hall

Downstairs WC Lounge: 17'5" × 10'10" (5.3m × 3.3m) Conservatory: 10'6" × 13'6" (3.2m × 4.11m) Kitchen: 16'2" × 13'3" (4.93m × 4.04m) Utility Room: 6'5" × 5'5" (1.96m × 1.65m) Snug/Family Room 9'6" × 10'4" (2.9m × 3.15m) Study: 7'7" × 10'4" (2.3m × 3.15m)