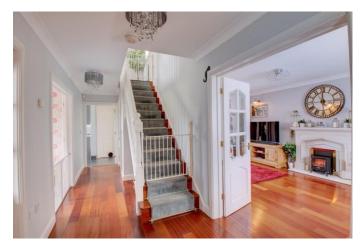

The property is approached via a gated fore-garden with a large driveway to the right hand side and access to the detached double garage fitted with electrical sockets and lighting.

Once inside the welcoming and spacious accommodation briefly comprises: Entrance hall, ground floor WC, lounge with feature fireplace with French doors to conservatory, contemporary breakfast kitchen with breakfast bar and integrated fridge/freezer, dishwasher, oven, hob and extractor, utility room, snug/family room, and a generous study to complete the ground floor.

Rising upstairs the first-floor gallery landing has door radiating off to: Master bedroom with fitted wardrobes/furniture and en suite shower room, double bedroom two, double bedroom three with fitted wardrobes, bedroom four, and a family bathroom suite with shower over bath.