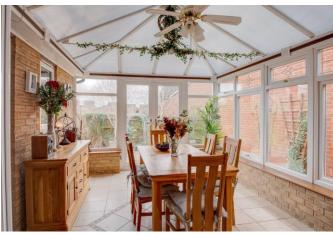

The property is approached via a gated fore-garden with a large driveway to the right hand side and access to the detached double garage fitted with electrical sockets and lighting.

Once inside the welcoming and spacious accommodation briefly comprises: Entrance hall, ground floor WC, lounge with feature fireplace with French doors to conservatory, contemporary breakfast kitchen with breakfast bar and integrated fridge/freezer, dishwasher, oven, hob and extractor, utility room, snug/family room, and a generous study to complete the ground floor.

## **Details:**

Hall

Downstairs WC Lounge: 17'5" × 10'10" (5.3m × 3.3m) Conservatory: 10'6" × 13'6" (3.2m × 4.11m) Kitchen: 16'2" × 13'3" (4.93m × 4.04m) Utility Room: 6'5" × 5'5" (1.96m × 1.65m) Snug/Family Room 9'6" × 10'4" (2.9m × 3.15m) Study: 7'7" × 10'4" (2.3m × 3.15m)