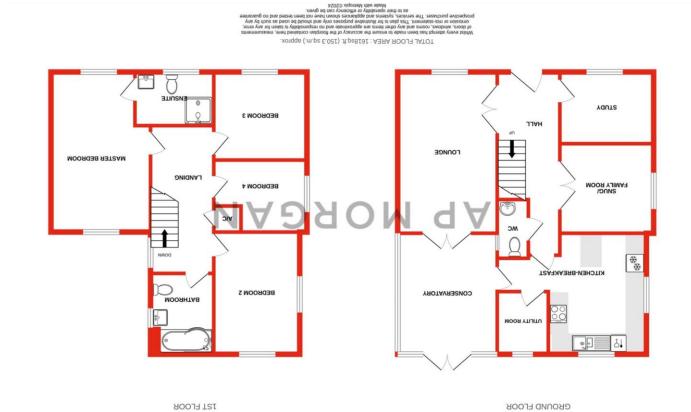

## **Details:**

Hall

Downstairs WC Lounge: 17'5" × 10'10" (5.3m × 3.3m) Conservatory: 10'6" × 13'6" (3.2m × 4.11m) Kitchen: 16'2" × 13'3" (4.93m × 4.04m) Utility Room: 6'5" × 5'5" (1.96m × 1.65m) Snug/Family Room 9'6" × 10'4" (2.9m × 3.15m) Study: 7'7" × 10'4" (2.3m × 3.15m)

**First Floor Landing** 

Master Bedroom: 11' x 17'6" (3.35m x 5.33m)

**En Suite:** 8'2" x 5'5" (2.5m x 1.65m)

Bedroom Two: 9'4" x 13'5" (2.84m x 4.1m)

Bedroom Three: 10'4" x 9'8" (3.15m x 2.95m)

Bedroom Four: 10'4" x 7'8" (3.15m x 2.34m)

Bathroom: 8'9" x 6'7" (2.67m x 2m)

**Double Garage:** 16'7" x 17'3" (5.05m x 5.26m)

EPC Rating: C Council Tax Band: E (tbc by solicitors). Tenure: Freehold (tbc by solicitors).

For more information or to arrange a viewing, please call us on 01527 406 956.