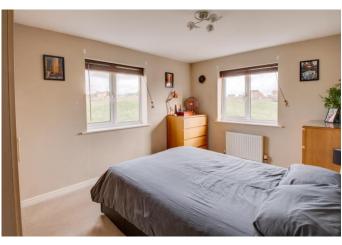

Rising upstairs the first-floor gallery landing has door radiating off to: Master bedroom with fitted wardrobes/furniture and en suite shower room, double bedroom two, double bedroom three with fitted wardrobes, bedroom four, and a family bathroom suite with shower over bath.

**First Floor Landing** 

Master Bedroom: 11' x 17'6" (3.35m x 5.33m)

**En Suite:** 8'2" x 5'5" (2.5m x 1.65m)

Bedroom Two: 9'4" x 13'5" (2.84m x 4.1m)

Bedroom Three: 10'4" x 9'8" (3.15m x 2.95m)

Bedroom Four: 10'4" x 7'8" (3.15m x 2.34m)