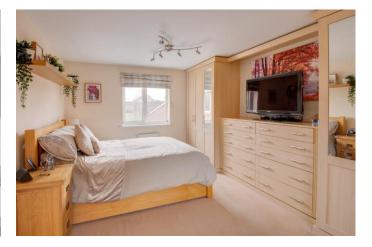

Rising upstairs the first-floor gallery landing has door radiating off to: Master bedroom with fitted wardrobes/furniture and en suite shower room, double bedroom two, double bedroom three with fitted wardrobes, bedroom four, and a family bathroom suite with shower over bath.

**First Floor Landing** 

Master Bedroom: 11' x 17'6" (3.35m x 5.33m)

**En Suite:** 8'2" x 5'5" (2.5m x 1.65m)

Bedroom Two: 9'4" x 13'5" (2.84m x 4.1m)

Bedroom Three: 10'4" x 9'8" (3.15m x 2.95m)

Bedroom Four: 10'4" x 7'8" (3.15m x 2.34m)